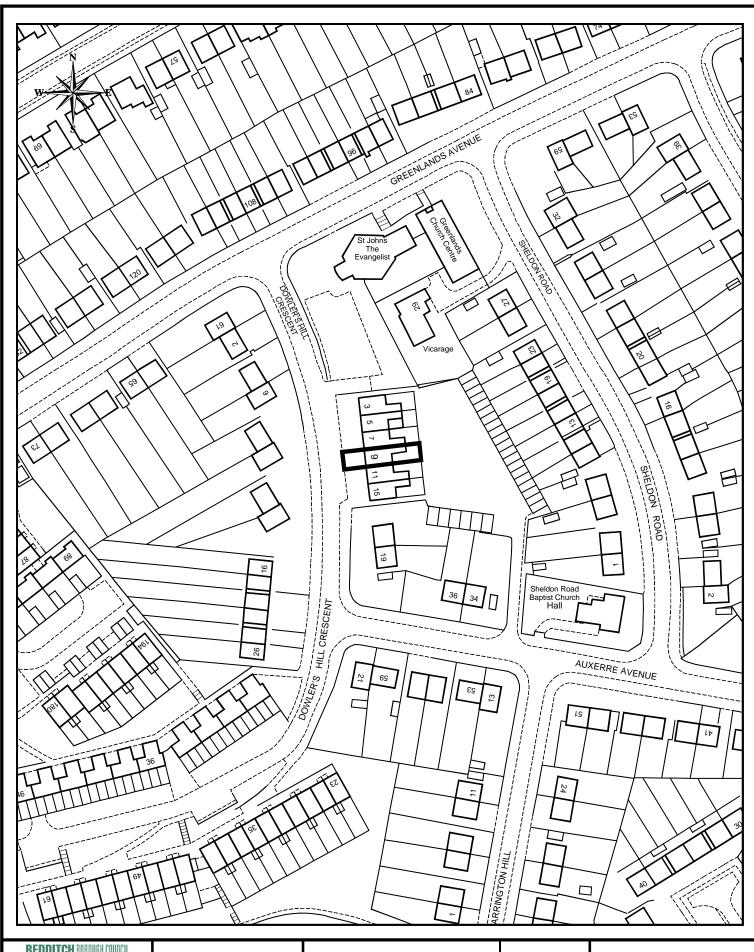

Planning Services
Town Hall
Walter Stranz Square Redditch Worcs B98 8AH

| Project:    | 2012/004                                                                                                         | Drawn: DW      |
|-------------|------------------------------------------------------------------------------------------------------------------|----------------|
| Drawing:    | 9 Dowlers Hill Crescent<br>Change of use from A1 (shops) to<br>A5 (hot food takeaway)<br>and rear yard extension | Scale: 1/1250  |
| Drawing No: | P2118/103                                                                                                        | Date: JAN 2012 |